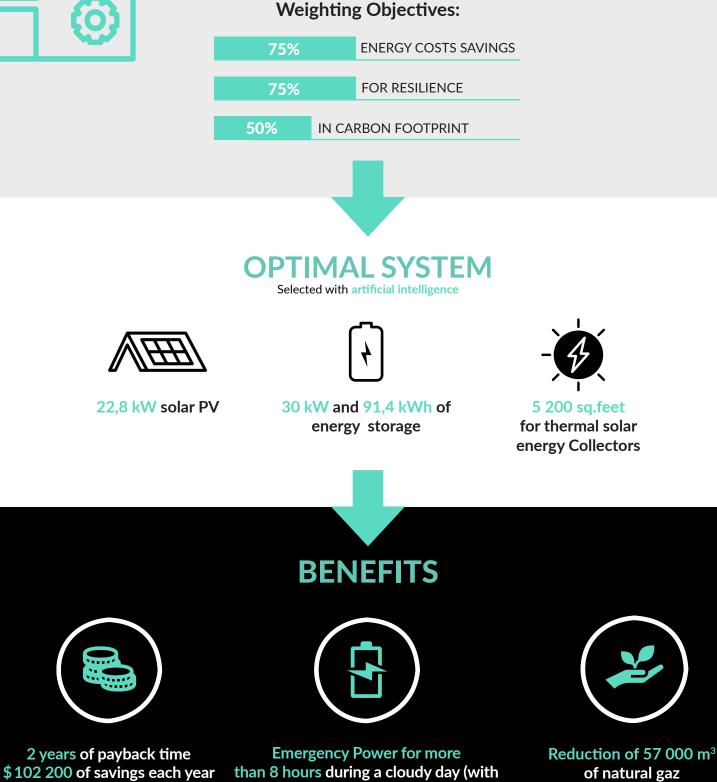

#### 1 SAVE ON YOUR ENERGY COSTS

A project carried out with vadiMAP allows significant savings with paybacks of only a few years.

#### <sup>2</sup> MAKE YOUR BUILDINGS MORE RESILIENT, SELF-SUFFICIENT AND ENERGY-SMART

A project carried out with **vadiMAP** makes your buildings more resilient to power outages while reducing your losses related to the operations of your company. Depending on how essential your operations are, you will be offered total or partial autonomy.

#### <sup>3</sup> REDUCE YOUR CARBON FOOTPRINT

A project carried out with **vadiMAP** supports your ecological mission and responsibilities as a corporate resident. All elements of the project seek to emphasize sustainable and local development. The entire vadimUS team shares this pride in contributing for future generations.

He is also looking for a carbon footprint reduction for his building.

a minimum solar production)

108 tons of CO<sub>2</sub>e