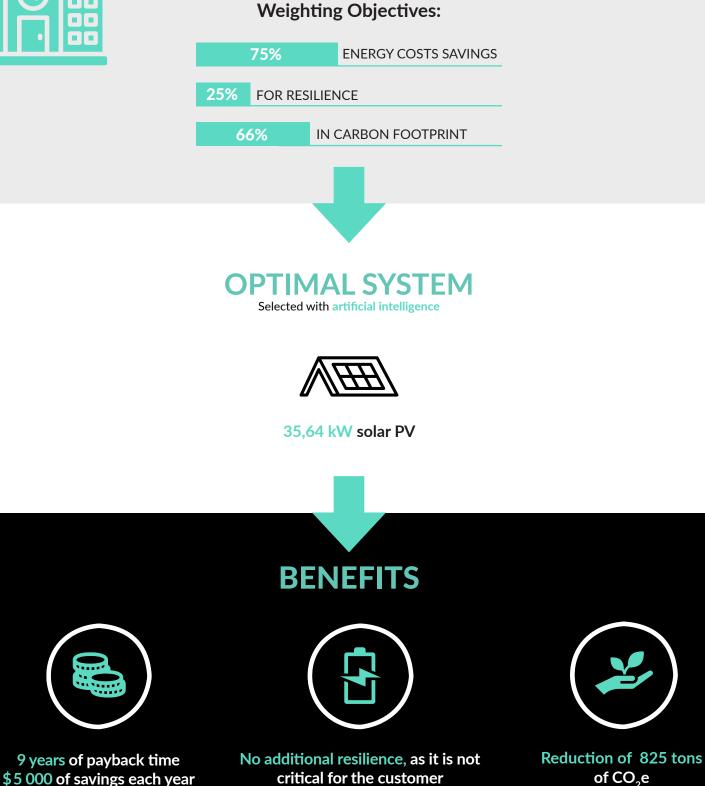

#### 1 SAVE ON YOUR ENERGY COSTS

A project carried out with vadiMAP allows significant savings with paybacks of only a few years.

#### <sup>2</sup> MAKE YOUR BUILDINGS MORE RESILIENT, SELF-SUFFICIENT AND ENERGY-SMART

A project carried out with **vadiMAP** makes your buildings more resilient to power outages while reducing your losses related to the operations of your company. Depending on how essential your operations are, you will be offered total or partial autonomy.

#### <sup>3</sup> REDUCE YOUR CARBON FOOTPRINT

A project carried out with **vadiMAP** supports your ecological mission and responsibilities as a corporate resident. All elements of the project seek to emphasize sustainable and local development. The entire vadimUS team shares this pride in contributing for future generations.

## THE BENEFITS:

A single solution provider for all your buildings, regardless of their geographic location.

Accelerated decisionmaking guided by advanced algorithms.

A feasibility analysis for a fraction of the time and cost with the vadiMAP prescription.